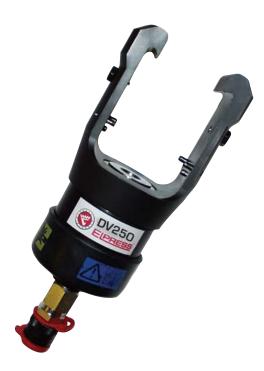

## **DV250**

## -powerful crimping head with Elpress DUAL system

**DV250** crimping head for use with foot pump P4000 or battery and mains powered pump PS710.

## Features:

- crimping head with the patented DUAL technology that provides optimised contact crimping in two integrated steps
- integrated dies 120-400 mm², used without die holder
- for crimping of Cu terminals type KRF and through connectors type KSF with Cu conductors, IEC60228 classes 2 and 5
- saves time, only one crimp for large areas
- crimp force 250 kN (at 630 bar)
- standard dies for copper can be used (without DUAL function),
  10 800 mm²
- very small dimensions Ø 111 mm x 280 mm
- lightweight, only 4.8 kg
- crimping head can also be used for aluminium, 16 630 mm²