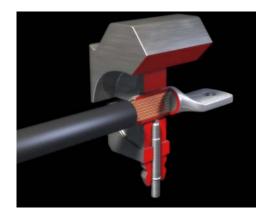

## Features:

- crimping head with the patented DUAL technology that provides optimised contact crimping in two integrated steps
- integrated dies 120-400 mm², used without die holder
- for crimping of Cu terminals type KRF and through connectors type KSF with Cu conductors, IEC60228 classes 2 and 5
- saves time, only one crimp for large areas
- crimp force 250 kN (at 630 bar)
- standard dies for copper can be used (without DUAL function),
  10 800 mm²
- very small dimensions Ø 111 mm x 280 mm
- lightweight, only 4.8 kg
- crimping head can also be used for aluminium, 16 630 mm²