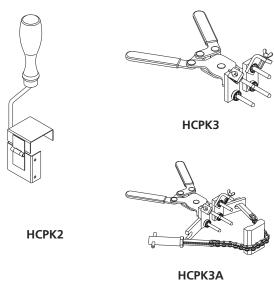

## **Handle clamps**

| Description                                      | Part No. |
|--------------------------------------------------|----------|
| Single part moulds (Price Key 1)                 | НСРК1    |
| Single part moulds (Price Key 2)                 | НСРК2    |
| Two part moulds (Price Key 3)                    | НСРК3    |
| With chain grip, two part moulds (Price Key 3)   | НСРКЗА   |
| Sprung, single part moulds (Price Key 3)         | НСРК3В   |
| Two-part moulds (Price Key 4)                    | НСРК4    |
| With chain grip, multi-part moulds (Price Key 4) | НСРК4А   |
| Multi-part moulds (Price Key 5)                  | НСРК5    |
| Multi-part moulds (Price Key 7)                  | НСРК7    |
| Multi-part moulds (Price Key 8)                  | НСРК8    |
| Single block rail moulds                         | HCR1     |
| Double block rail moulds                         | HCR2     |