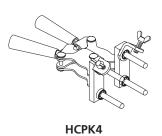

## **Handle clamps**

| Description                                      | Part No. |
|--------------------------------------------------|----------|
| Single part moulds (Price Key 1)                 | НСРК1    |
| Single part moulds (Price Key 2)                 | НСРК2    |
| Two part moulds (Price Key 3)                    | НСРК3    |
| With chain grip, two part moulds (Price Key 3)   | НСРКЗА   |
| Sprung, single part moulds (Price Key 3)         | НСРК3В   |
| Two-part moulds (Price Key 4)                    | НСРК4    |
| With chain grip, multi-part moulds (Price Key 4) | НСРК4А   |
| Multi-part moulds (Price Key 5)                  | НСРК5    |
| Multi-part moulds (Price Key 7)                  | НСРК7    |
| Multi-part moulds (Price Key 8)                  | НСРК8    |
| Single block rail moulds                         | HCR1     |
| Double block rail moulds                         | HCR2     |

## **Frames**

| Description                           | Part No. |
|---------------------------------------|----------|
| Frame for use with Handle Clamp HCPK4 | F1-FU    |
| Frame for use with Handle Clamp HCPK5 | F2-FU    |