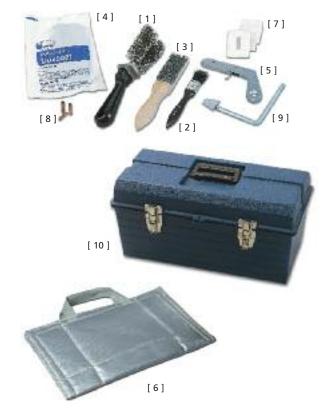

## **Accessories**

| Description                                | Part No.        |
|--------------------------------------------|-----------------|
| Cable cleaning brush                       | B135 [ 1 ]      |
| Mould cleaning brush                       | BCM [ 2 ]       |
| Tape cleaning brush                        | BFC [ 3 ]       |
| Duxseal sealing compound (1lb)             | DUXSEAL [4]     |
| Flint gun                                  | FGUN [ 5 ]      |
| Replacement flints (pack of 100)           | FLINTS          |
| Hammer die                                 | HD35-HD150      |
| Mould jacket                               | MJ4-MJ5 [ 6 ]   |
| Packing                                    | PACK-A [ 7 ]    |
| Rail bonds                                 | RB25-RB120      |
| Rail head scraper                          | RCH01           |
| Rail web scraper                           | RCW01           |
| Rail foot scraper                          | RCF01           |
| Copper sleeve                              | S102-S111 [8]   |
| Copper sleeve                              | S108A-S111A [8] |
| Mould cleaning scraper                     | STM1-FU [ 9 ]   |
| Welding toolbox                            | TB100-FU [10]   |
| Standard toolkit for bar to bar joints     | TK100           |
| Standard toolkit for cable to cable joints | TK200           |