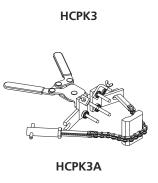

## **Handle clamps**

| Description                                      | Part No. |
|--------------------------------------------------|----------|
| Single part moulds (Price Key 1)                 | НСРК1    |
| Single part moulds (Price Key 2)                 | НСРК2    |
| Two part moulds (Price Key 3)                    | НСРК3    |
| With chain grip, two part moulds (Price Key 3)   | НСРКЗА   |
| Sprung, single part moulds (Price Key 3)         | НСРК3В   |
| Two-part moulds (Price Key 4)                    | НСРК4    |
| With chain grip, multi-part moulds (Price Key 4) | НСРК4А   |
| Multi-part moulds (Price Key 5)                  | НСРК5    |
| Multi-part moulds (Price Key 7)                  | НСРК7    |
| Multi-part moulds (Price Key 8)                  | НСРК8    |
| Single block rail moulds                         | HCR1     |
| Double block rail moulds                         | HCR2     |