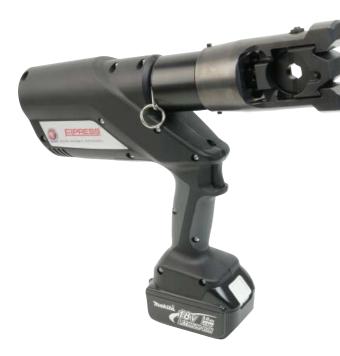

## **PVL1300**

## ergonomic and well balanced crimp tool with 13 tons crimp force

**PVL1300** is a battery powered crimp tool with 13 tons force. Uses the same crimp accessories as the other products in the 1300-System.

## Technical data:

- ergonomic design that optimizes the balanace of the tool in the users hand
- buzzing signal and flashing light if right pressure is not achieved
- LED lightning for work in dark environments
- possibility to document each crimp for unique service control
- crimp force 124 kN (13 ton)
- crimps/charge: 60-120 depending on size and temperature
- crimp time: 4-12 s depending on size
- working temperature -20°C t0 +40°C
- environmental friendly battery, Li-Ion Makita, 3.0 Ah, 18V
- battery charger Li-Ion Makita, charging time 22 min
- LED indication of charge status
- supplied with robust plastic case, battery, charger and instruction
- PVL1300DB, supplied with 2 batteries
- weight 5,4 kg, (incl battery)