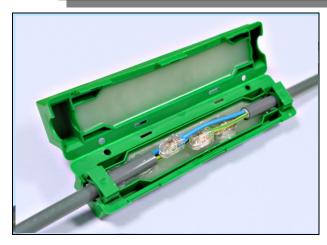

## **Description**

The Smart-Joint is a cable joint which is pre-filled with an insulating and waterproof filling mass, and is suitable for cable diameters up to 15.7mm<sup>2</sup>? (0,62 inch); 4 x 2.5 mm<sup>2</sup>

## **Technical specifications**

Cable diameter? : 5 mm – 15.7 mm Solid Copper Cores

Cable capacity - Straight : max 2 x 2.5 mm<sup>2</sup>
Cable capacity - Branch : max 4 x 2.5 mm<sup>2</sup>
Temperature resistance : - 25 °C - +70 °C