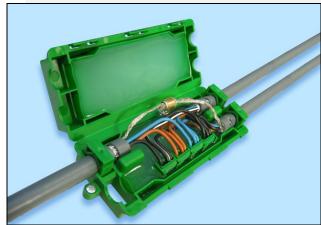

## **Features**

- Quick and easy installation
- Ready to use; the Smart-Joint is being supplied "pre-filled" with the insulating filling mass
- (double) branch-off joint provided with 4 pre-installed connectors and one earth connector
- Fully sealed for water penetration
- Environmental friendly
- No shelf-life
- Provided with cable clamps
- Provided with 2 holes for easy fixation
- Excellent for use with twin & earth applications.

## **Technical specifications**

Cable diameter? : 5 mm – 15.7 mm Solid Copper Cores

Cable capacity - Straight : max 2 x 2.5 mm<sup>2</sup>
Cable capacity - Branch : max 4 x 2.5 mm<sup>2</sup>
Temperature resistance : - 25 °C - +70 °C